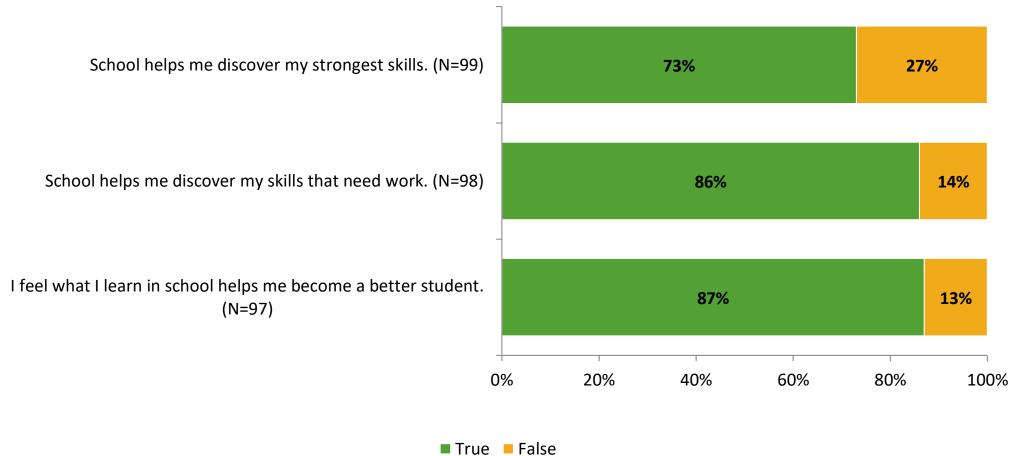

tary School

Results

2021-2022 School Year



# **Participation**

| F  | Responding Group  | Number of Invitations Delivered (NMax) | Number of Responses<br>(N) | Response Rate | Total Responses |
|----|-------------------|----------------------------------------|----------------------------|---------------|-----------------|
| El | ementary Students | 220                                    | 100                        | 45%           | 100             |



### **Overall Engagement**





# **Overall Engagement (Continued)**





### **Like School**

Thinking about how you feel/act most of the time, is the following statement true or false?

**Generally, I like school.** (N=95) **75%** 25% 0% 20% 40% 60% 80% 100% ■ True ■ False



## **Class Experience**





### **Student Experience**





### **Academic Support**





#### Relevance





#### **Involvement**



### **Self-Management**





#### Grit





### Acceptance



# **Relationships with Peers**



### **Relationships with Adults in School**





Follow us on Twitter: @k12insight

www.k12insight.com