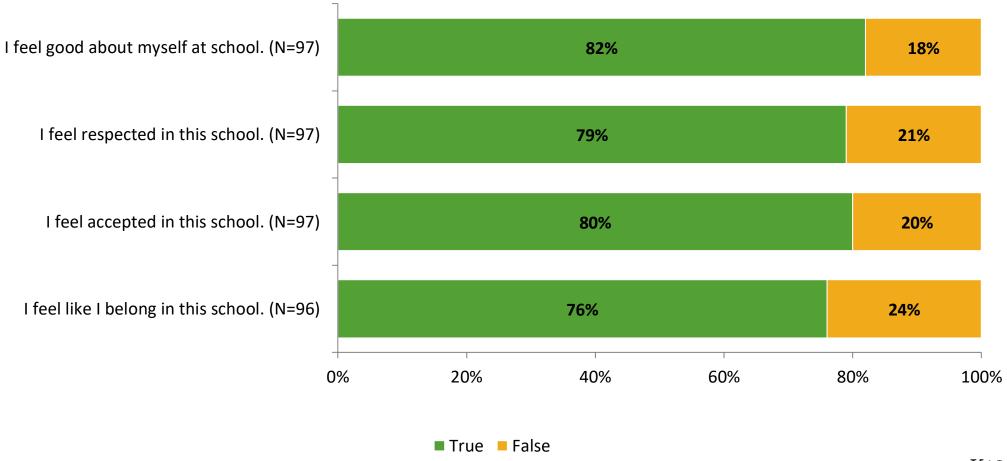

mber of Responses<br>(N) | Response Rate | Total Responses |
|----|-------------------|----------------------------------------|----------------------------|---------------|-----------------|
| El | ementary Students | 220                                    | 100                        | 45%           | 100             |



### **Overall Engagement**





# **Overall Engagement (Continued)**





### **Like School**

Thinking about how you feel/act most of the time, is the following statement true or false?

**Generally, I like school.** (N=95) **75%** 25% 0% 20% 40% 60% 80% 100% ■ True ■ False



## **Class Experience**





### **Student Experience**





### **Academic Support**





#### Relevance





#### **Involvement**



### **Self-Management**





#### Grit





### Acceptance



# **Relationships with Peers**



### **Relationships with Adults in School**





Follow us on Twitter: @k12insight

www.k12insight.com