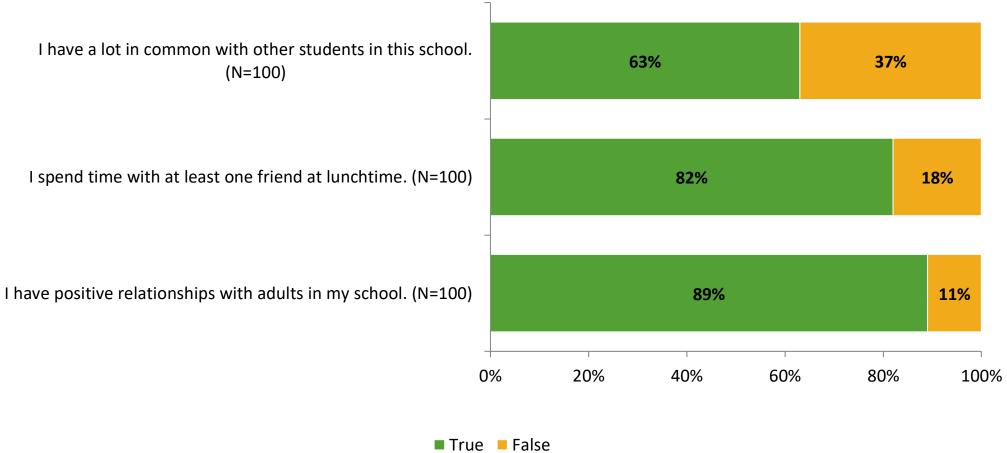

# Student Engagement Survey for Elementary Surveys: McMullen-Booth Elementary School

Results

2021-2022 School Year



# **Participation**

| F  | Responding Group  | Number of Invitations Delivered (NMax) | Number of Responses<br>(N) | Response Rate | Total Responses |
|----|-------------------|----------------------------------------|----------------------------|---------------|-----------------|
| El | ementary Students | 220                                    | 100                        | 45%           | 100             |



### **Overall Engagement**





# **Overall Engagement (Continued)**





### **Like School**

Thinking about how you feel/act most of the time, is the following statement true or false?

**Generally, I like school.** (N=95) **75%** 25% 0% 20% 40% 60% 80% 100% ■ True ■ False



## **Class Experience**





### **Student Experience**





### **Academic Support**





#### Relevance





#### **Involvement**



### **Self-Management**





#### Grit





### Acceptance



# **Relationships with Peers**



### **Relationships with Adults in School**





Follow us on Twitter: @k12insight

www.k12insight.com