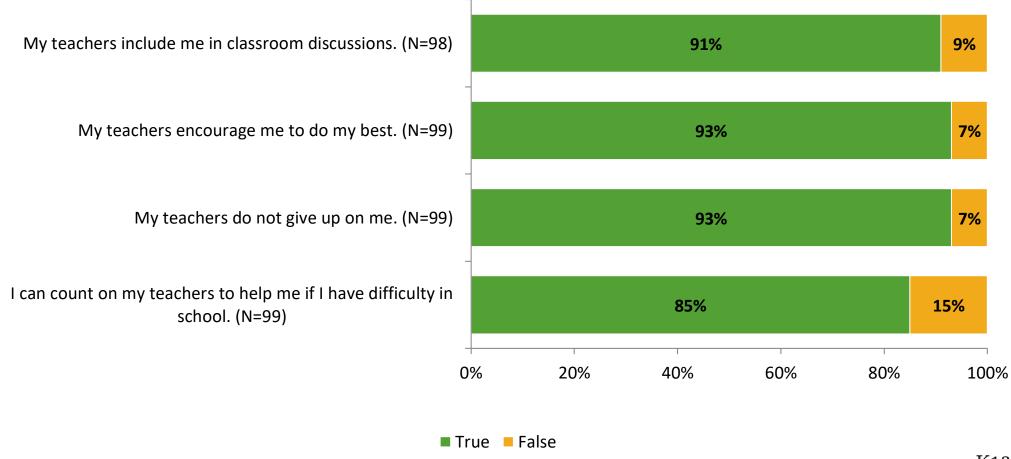

2 School Year



# **Participation**

| F  | Responding Group  | Number of Invitations Delivered (NMax) | Number of Responses<br>(N) | Response Rate | Total Responses |
|----|-------------------|----------------------------------------|----------------------------|---------------|-----------------|
| El | ementary Students | 220                                    | 100                        | 45%           | 100             |



### **Overall Engagement**





# **Overall Engagement (Continued)**





### **Like School**

Thinking about how you feel/act most of the time, is the following statement true or false?

**Generally, I like school.** (N=95) **75%** 25% 0% 20% 40% 60% 80% 100% ■ True ■ False



## **Class Experience**





### **Student Experience**





### **Academic Support**





#### Relevance





#### **Involvement**



### **Self-Management**





#### Grit





### Acceptance



# **Relationships with Peers**



### **Relationships with Adults in School**





Follow us on Twitter: @k12insight

www.k12insight.com