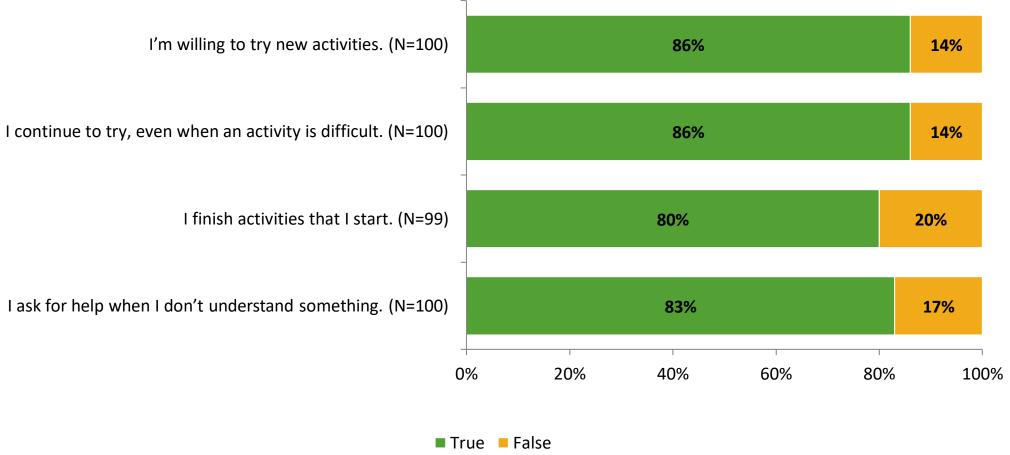

elivered (NMax) | Number of Responses<br>(N) | Response Rate | Total Responses |
|----|-------------------|----------------------------------------|----------------------------|---------------|-----------------|
| El | ementary Students | 220                                    | 100                        | 45%           | 100             |



### **Overall Engagement**





# **Overall Engagement (Continued)**





### **Like School**

Thinking about how you feel/act most of the time, is the following statement true or false?

**Generally, I like school.** (N=95) **75%** 25% 0% 20% 40% 60% 80% 100% ■ True ■ False



## **Class Experience**





### **Student Experience**





### **Academic Support**





#### Relevance





#### **Involvement**



### **Self-Management**





#### Grit





### Acceptance



# **Relationships with Peers**



### **Relationships with Adults in School**





Follow us on Twitter: @k12insight

www.k12insight.com