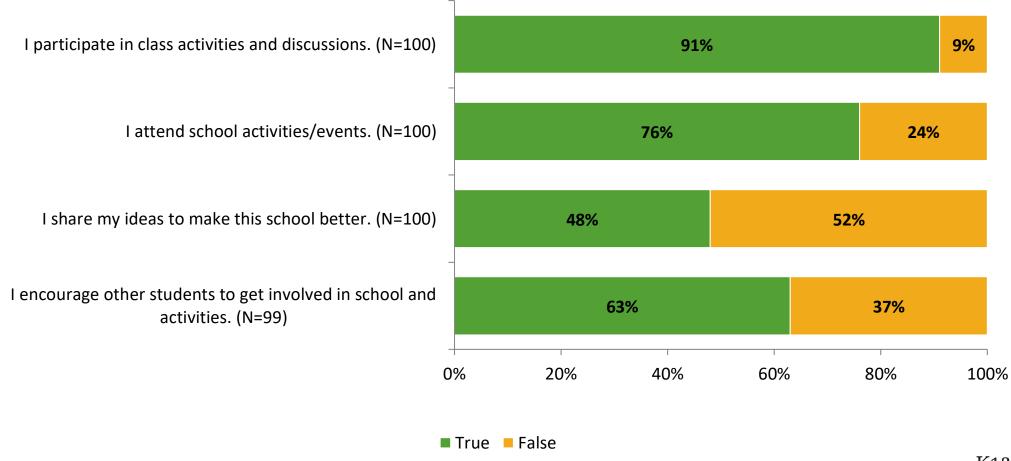

esponding Group  | Number of Invitations Delivered (NMax) | Number of Responses<br>(N) | Response Rate | Total Responses |
|----|-------------------|----------------------------------------|----------------------------|---------------|-----------------|
| El | ementary Students | 220                                    | 100                        | 45%           | 100             |



### **Overall Engagement**





# **Overall Engagement (Continued)**





### **Like School**

Thinking about how you feel/act most of the time, is the following statement true or false?

**Generally, I like school.** (N=95) **75%** 25% 0% 20% 40% 60% 80% 100% ■ True ■ False



## **Class Experience**





### **Student Experience**





### **Academic Support**





#### Relevance





#### **Involvement**



### **Self-Management**





#### Grit





### Acceptance



# **Relationships with Peers**



### **Relationships with Adults in School**





Follow us on Twitter: @k12insight

www.k12insight.com