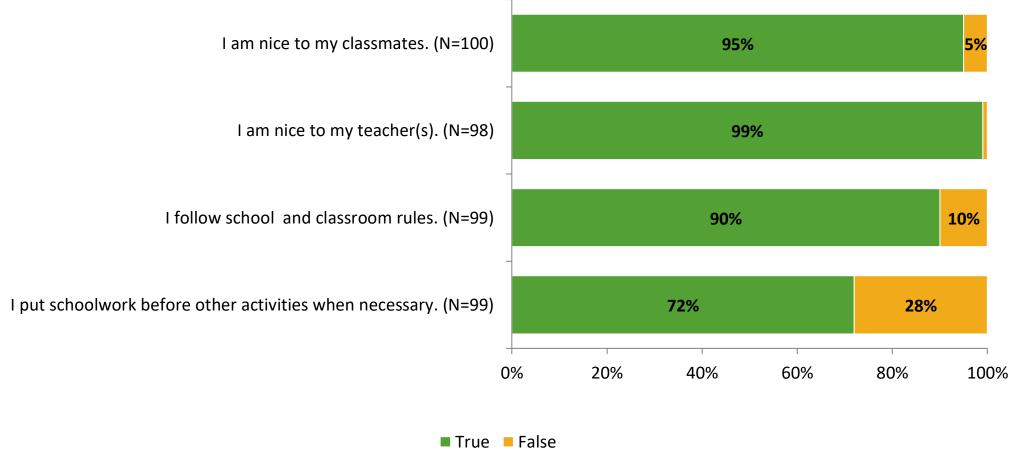

f Invitations Delivered (NMax) | Number of Responses<br>(N) | Response Rate | Total Responses |
|----|-------------------|----------------------------------------|----------------------------|---------------|-----------------|
| El | ementary Students | 220                                    | 100                        | 45%           | 100             |



### **Overall Engagement**





# **Overall Engagement (Continued)**





### **Like School**

Thinking about how you feel/act most of the time, is the following statement true or false?

**Generally, I like school.** (N=95) **75%** 25% 0% 20% 40% 60% 80% 100% ■ True ■ False



## **Class Experience**





### **Student Experience**





### **Academic Support**





#### Relevance





#### **Involvement**



### **Self-Management**





#### Grit





### Acceptance



# **Relationships with Peers**



### **Relationships with Adults in School**





Follow us on Twitter: @k12insight

www.k12insight.com