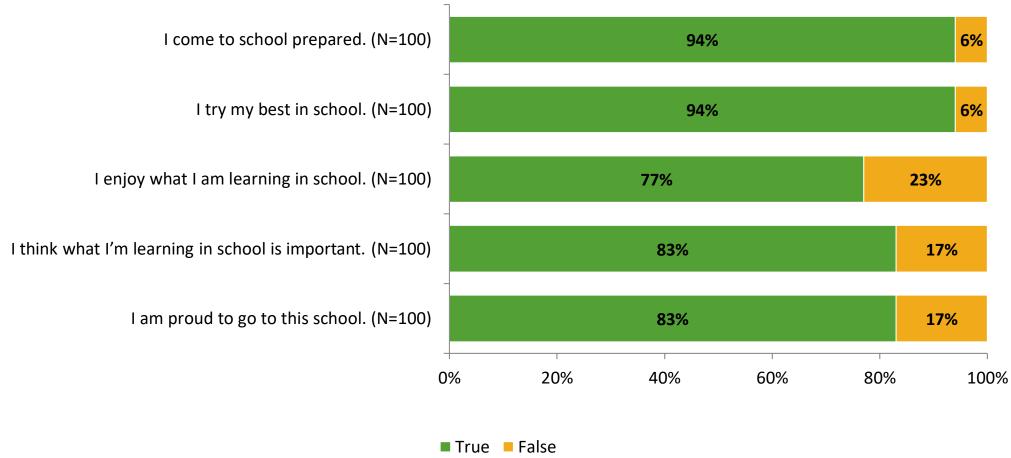

# **Relationships with Peers**

### **Relationships with Adults in School**

Follow us on Twitter: @k12insight

www.k12insight.com